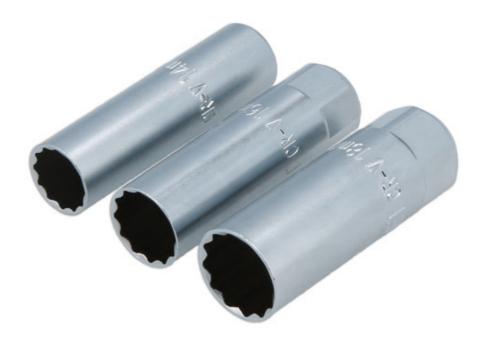

## Thin Wall Spark Plug Socket Set 3/8"D 3pc

A set of three super-slim spark plug sockets that feature very thin walls to fit the narrow spark plug recesses often found in modern vehicles. Manufactured from chrome vanadium steel for strength and durability, they also feature a rubber insert to grip the spark plug safely.

## **Additional Information**

- Thin wall set for use on modern engines with limited plug clearance.
- Sizes: 14mm (O.D 18.49mm), 16mm (O.D 20.82mm) and 18mm (O.D 23.87mm).
- Length: 63mm x 12 point (Bi-Hex) profile; 3/8"D.
- · Fitted with rubber inserts to protect and hold the spark plug.
- · Manufactured from chrome vanadium.